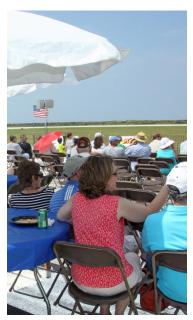

The Flight Deck Loge is an exclusive area along the flight line providing patrons with excellent viewing of the Air Show and VIP amenities.

## FLIGHT DECK LOGE

- Private front row viewing, near corporate Loges
- Tented area and umbrella tables for shade, plus open air theater-style seating. (Tables are not reserved.)
- Buffet Luncheon
- Snacks/Desserts
- Two (2) Alcoholic Beverages (beer, wine)
- Unlimited Soft Drinks and Water
- Dedicated Flight Deck Bar Beer/Wine ONLY
- Parking Pass