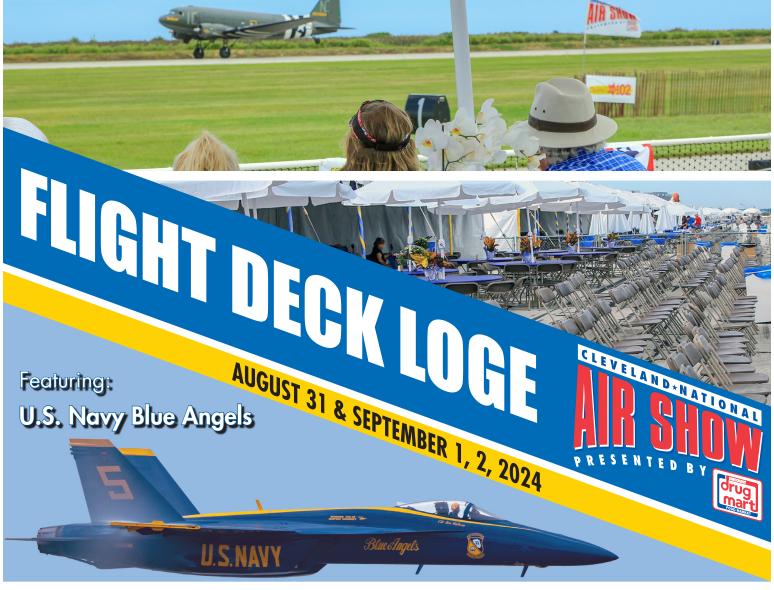

The Flight Deck Loge is an exclusive area along the flight line providing patrons with excellent viewing of the Air Show and VIP amenities.

## FLIGHT DECK LOGE

- Private front row viewing, near corporate Loges
- Tented area and umbrella tables for shade, plus open air theater-style seating. (Tables are not reserved.)
- Buffet Luncheon
- Snacks/Desserts
- Two (2) Alcoholic Beverages (beer, wine)
- Unlimited Soft Drinks and Water
- Dedicated Flight Deck Bar Beer/Wine ONLY
- Parking Pass