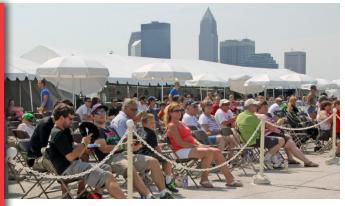

## **Flight Line Loge**

- A spacious 20' x 40' canopied tent with protective sides
- Exclusive front row viewing area with umbrella tables and open air theatre-style seating
- A party atmosphere with colorful flags and live plants
- Parking passes (1 for every 3 Loge tickets purchased)
- Buffet style serving tables and chairs
- Loge attendant and daily cleaning service.