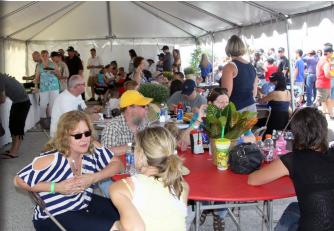

## **Flight Line Loge**

- A spacious 20' x 40' canopied tent with protective sides
- Exclusive front row viewing area with umbrella tables and open air theatre-style seating
- A party atmosphere with colorful flags and live plants
- Parking passes (1 for every 3 Loge tickets purchased)
- Buffet style serving tables and chairs
- Loge attendant and daily cleaning service.

**Set-up Cost:** \$8,200 for three days

\$7,200 for two days \$6,200 for one day

Catering is additional. A variety of reasonably priced menu items are available from the official Air Show caterer.

Tickets: