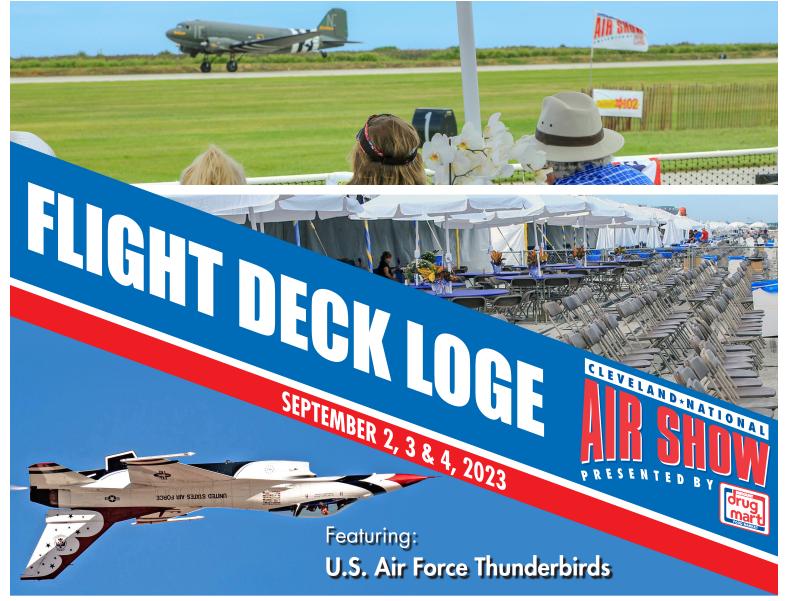

The Flight Deck Loge is an exclusive area along the flight line providing patrons with excellent viewing of the Air Show and VIP amenities.

## FLIGHT DECK LOGE

- Private front row viewing, near corporate Loges
- Tented area and umbrella tables for shade, plus open air theater-style seating. (Tables are not reserved.)
- Buffet Luncheon
- Snacks/Desserts
- Two (2) Alcoholic Beverages (beer, wine)
- Unlimited Soft Drinks and Water
- Dedicated Flight Deck Bar Beer/Wine ONLY
- Parking Pass

## COST

1-Day Flight Deck Loge Ticket: \$160 Price does not include processing fees. Ages 21+ Only • Valid Photo ID Required

For further information contact:

**Lharmath@clevelandairshow.com** • Cleveland National Air Show • 216.781.0747 • www.clevelandairshow.com