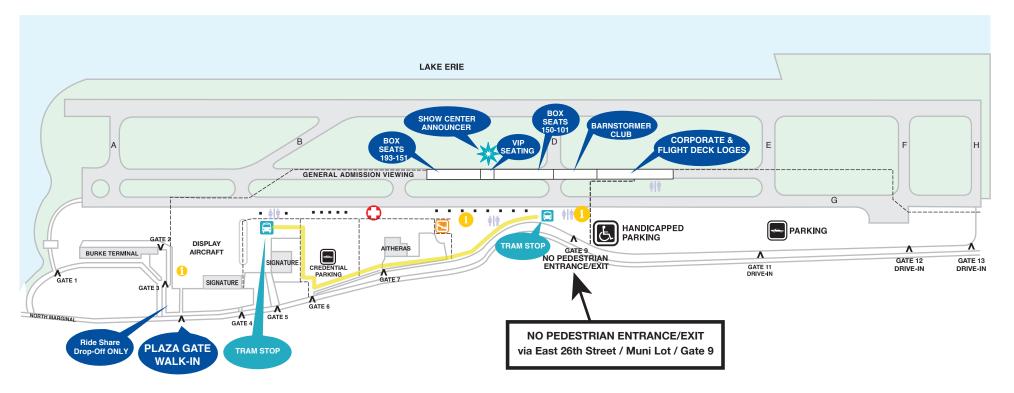

## **Air Show Map**

**TRAM:** Jump aboard the FREE tram and save your feet from a ½ mile walk. The tram is available inside the air show grounds. The tram has two stops: (1) close to the large display aircraft and (2) near Gate 9. There is a single tram running and wait times will vary. Due to exit traffic and safety regulations/concerns, the tram runs from 9am to 3pm and does not enter the parking lot. Please plan accordingly.

**NOTE:** In the event you become separated from your party, remember the Cleveland National Air Show escorts all lost patrons to the Kiddie Koncourse.

**RIDE SHARE PICK-UP:** Due to heavy "exit only" traffic, Uber/Lyft pick-ups must take place on Lakeside Avenue, near the Willard Park / Free Stamp.